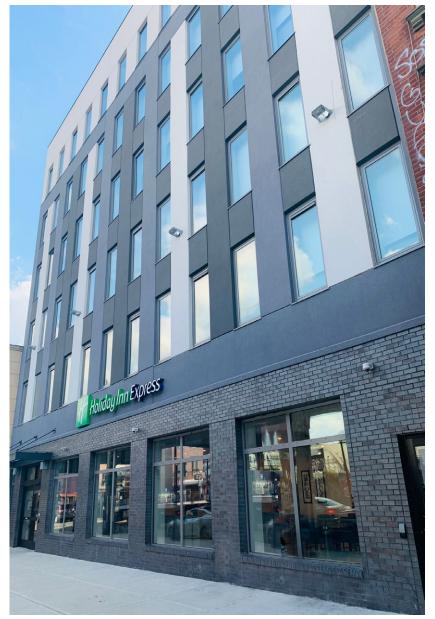

TYPE OF CONSTRUCTION: GROUND UP

GROSS SQ. FT.: 40,000 SF

STORIES BUILT: 7 | ROOMS: 89

**BUILDING TYPE: HOTEL** 

TYPE OF CONSTRUCTION: GROUND UP

GROSS SQ. FT.: 50,000 SF

STORIES BUILT: 7 | ROOMS: 147

**BUILDING TYPE: RESIDENTIAL & COMMERCIAL** 