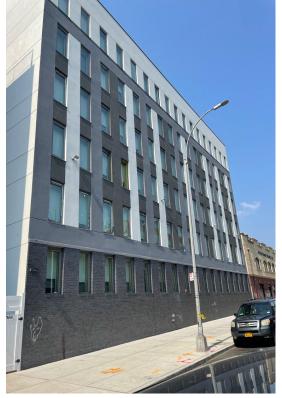

TYPE OF CONSTRUCTION: GROUND UP

GROSS SQ. FT.: 50,000 SF

STORIES BUILT: 7 | UNITS: 50

TYPE OF CONSTRUCTION: GROUND UP

GROSS SQ. FT.: 112,000 SF

STORIES BUILT: 5 | UNITS: 104

**16 CHARLES PLACE** 

TYPE OF CONSTRUCTION: GROUND UP

GROSS SQ. FT.: 107,000 SF

STORIES BUILT: 7 | UNITS: 110