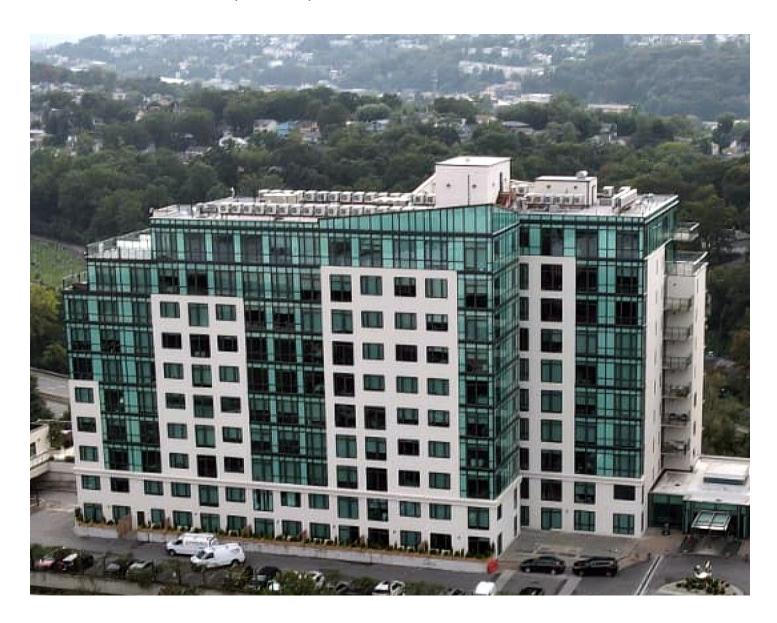

GROSS SQ. FT.: 240,000 SF

STORIES BUILT: 14 | UNITS: 180

## 701 RIDGE HILL BLVD (TOWER III) | YONKERS NY

**BUILDING TYPE: RESIDENTIAL** 

TYPE OF CONSTRUCTION: GROUND UP

GROSS SQ. FT.: 320,000 SF

STORIES BUILT: 14 | UNITS: 180

**BUILDING TYPE: MIXED USE** 

TYPE OF CONSTRUCTION: GROUND UP