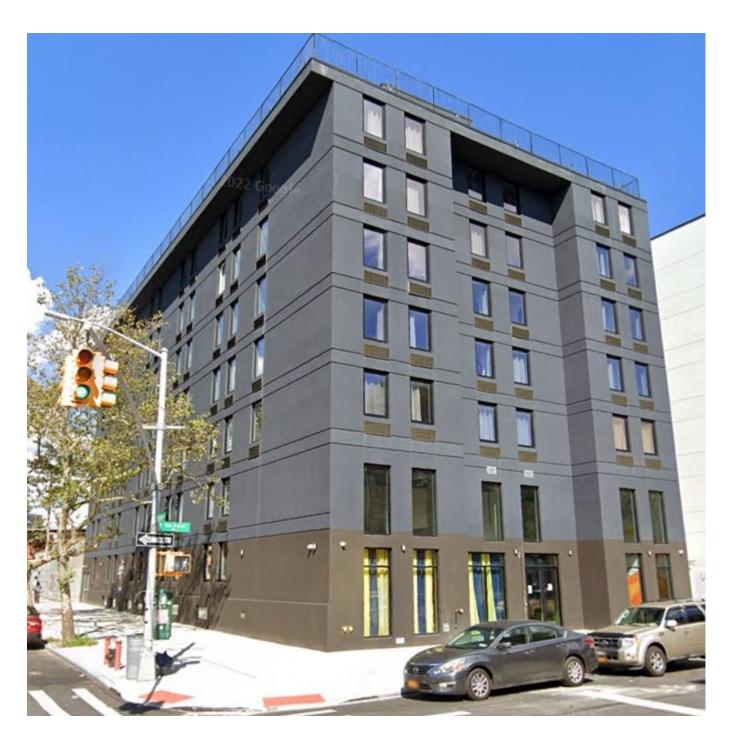

TYPE OF CONSTRUCTION: GROUND UP

GROSS SQ. FT.: 40,000 SF

STORIES BUILT: 7 | ROOMS: 89

**BUILDING TYPE: HOTEL** 

TYPE OF CONSTRUCTION: GROUND UP

GROSS SQ. FT.: 50,000 SF

STORIES BUILT: 7 | ROOMS: 147

**BUILDING TYPE: RESIDENTIAL & COMMERCIAL** 

TYPE OF CONSTRUCTION: GROUND UP

GROSS SQ. FT.: 50,000 SF

STORIES BUILT: 7 | UNITS: 50

TYPE OF CONSTRUCTION: GROUND UP

GROSS SQ. FT.: 112,000 SF

STORIES BUILT: 5 | UNITS: 104

**16 CHARLES PLACE** 

TYPE OF CONSTRUCTION: GROUND UP