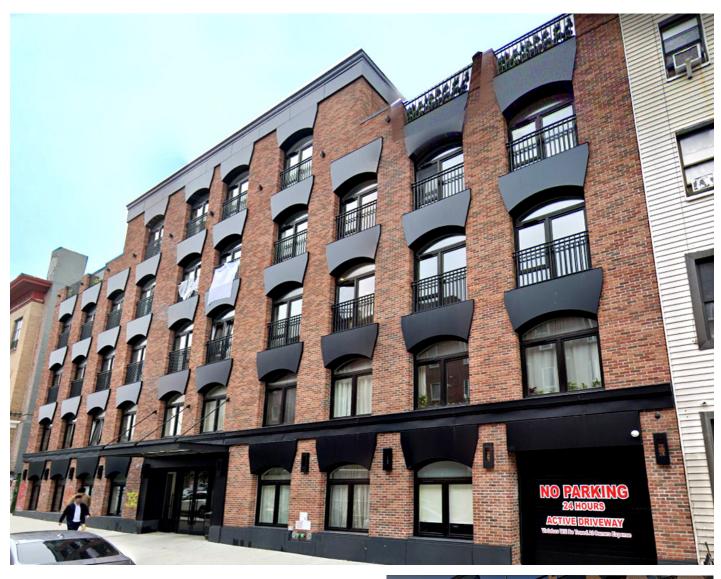

## 701 RIDGE HILL BLVD (TOWER III) | YONKERS NY

**BUILDING TYPE: RESIDENTIAL** 

TYPE OF CONSTRUCTION: GROUND UP

GROSS SQ. FT.: 320,000 SF

STORIES BUILT: 14 | UNITS: 180

**BUILDING TYPE: MIXED USE** 

TYPE OF CONSTRUCTION: GROUND UP

GROSS SQ. FT.: 70,000 SF

UNITS: 50 | COMMERCIAL: 1ST AND 2ND FLOORS

**BUILDING TYPE: HOTEL** 

TYPE OF CONSTRUCTION: GROUND UP

GROSS SQ. FT.: 20,000 SF

STORIES BUILT: 10 | ROOMS: 64

**BUILDING TYPE: HOTEL** 