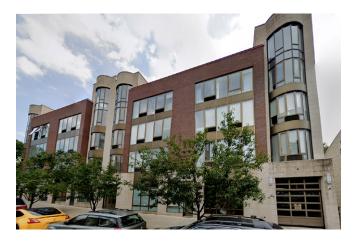

GROSS SQ. FT.: 70,000 SF

UNITS: 50 | COMMERCIAL: 1ST AND 2ND FLOORS

**BUILDING TYPE: HOTEL** 

TYPE OF CONSTRUCTION: GROUND UP

GROSS SQ. FT.: 20,000 SF

STORIES BUILT: 10 | ROOMS: 64

**BUILDING TYPE: HOTEL** 