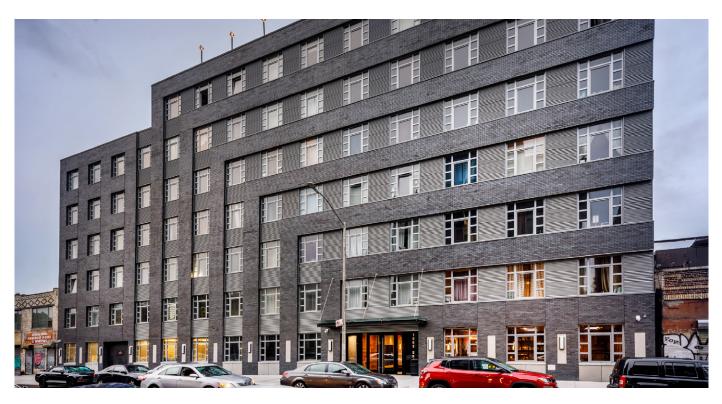

TYPE OF CONSTRUCTION: GROUND UP

GROSS SQ. FT.: 40,000 SF

STORIES BUILT: 7 | ROOMS: 89

**BUILDING TYPE: HOTEL** 

TYPE OF CONSTRUCTION: GROUND UP

GROSS SQ. FT.: 50,000 SF

STORIES BUILT: 7 | ROOMS: 147

**BUILDING TYPE: RESIDENTIAL & COMMERCIAL** 