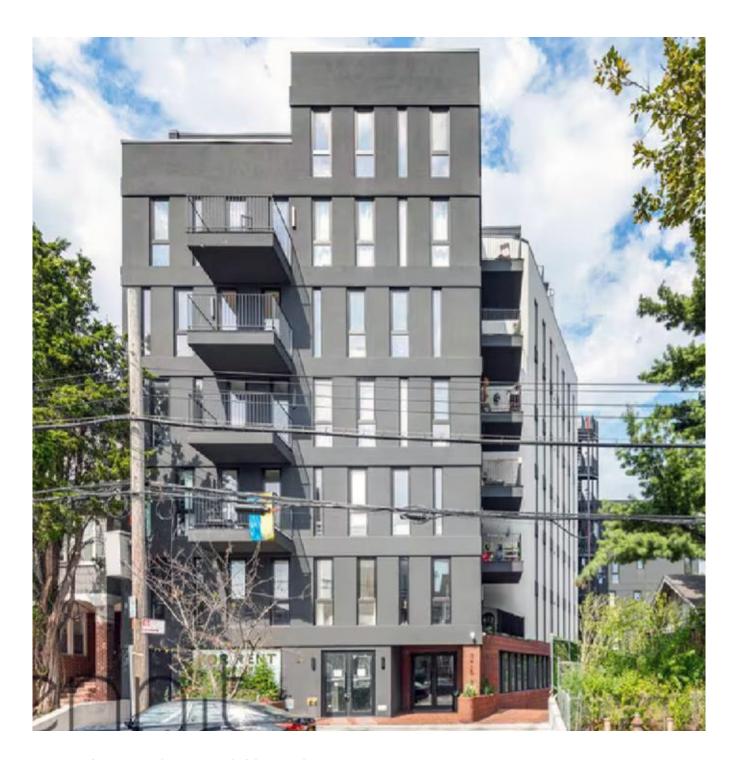

GROSS SQ. FT.: 70,000 SF

UNITS: 50 | COMMERCIAL: 1ST AND 2ND FLOORS

**BUILDING TYPE: HOTEL** 

TYPE OF CONSTRUCTION: GROUND UP

GROSS SQ. FT.: 20,000 SF

STORIES BUILT: 10 | ROOMS: 64

**BUILDING TYPE: HOTEL** 

TYPE OF CONSTRUCTION: GROUND UP

GROSS SQ. FT.: 40,000 SF

STORIES BUILT: 7 | ROOMS: 89

**BUILDING TYPE: HOTEL** 

TYPE OF CONSTRUCTION: GROUND UP

GROSS SQ. FT.: 50,000 SF

STORIES BUILT: 7 | ROOMS: 147

**BUILDING TYPE: RESIDENTIAL & COMMERCIAL** 