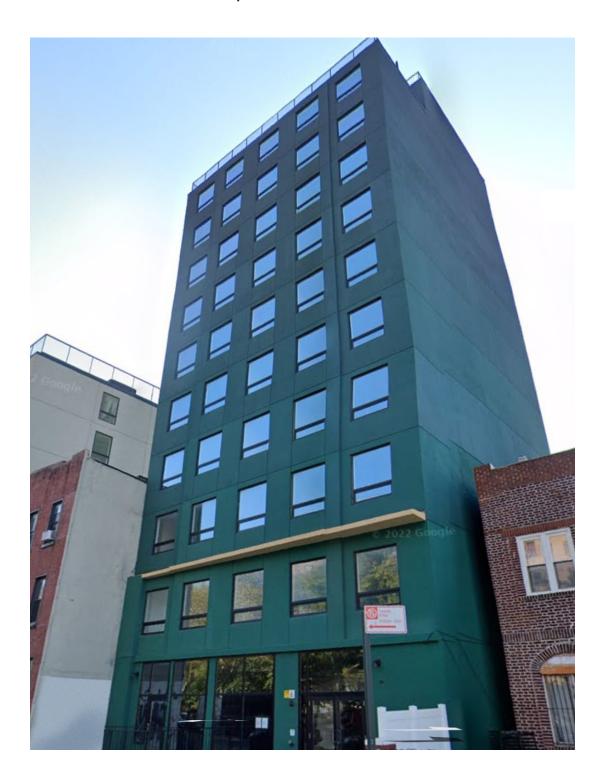

GROSS SQ. FT.: 70,000 SF

UNITS: 50 | COMMERCIAL: 1ST AND 2ND FLOORS

**BUILDING TYPE: HOTEL** 

TYPE OF CONSTRUCTION: GROUND UP

GROSS SQ. FT.: 20,000 SF

STORIES BUILT: 10 | ROOMS: 64

**BUILDING TYPE: HOTEL** 

TYPE OF CONSTRUCTION: GROUND UP

GROSS SQ. FT.: 40,000 SF

STORIES BUILT: 7 | ROOMS: 89

**BUILDING TYPE: HOTEL** 

TYPE OF CONSTRUCTION: GROUND UP

GROSS SQ. FT.: 50,000 SF

STORIES BUILT: 7 | ROOMS: 147

**BUILDING TYPE: RESIDENTIAL & COMMERCIAL** 