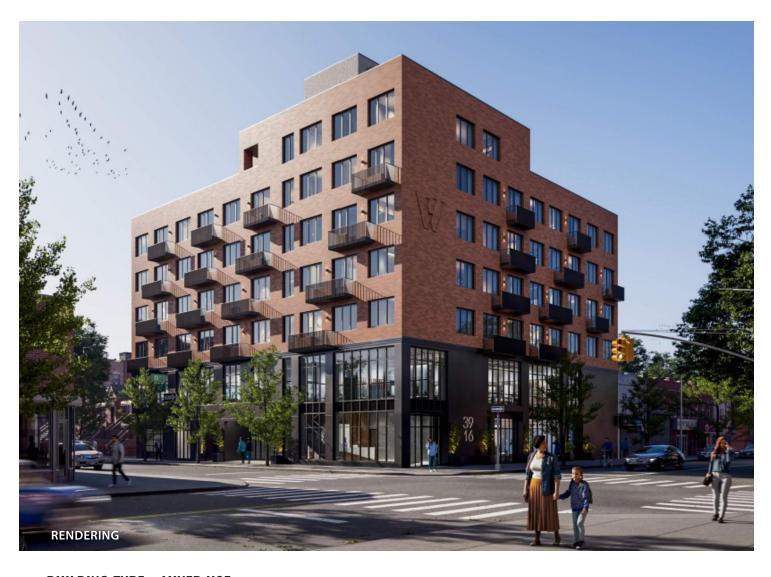

## 701 RIDGE HILL BLVD (TOWER III) | YONKERS NY

**BUILDING TYPE: RESIDENTIAL** 

TYPE OF CONSTRUCTION: GROUND UP

GROSS SQ. FT.: 320,000 SF

STORIES BUILT: 14 | UNITS: 180

**BUILDING TYPE: MIXED USE** 

TYPE OF CONSTRUCTION: GROUND UP

GROSS SQ. FT.: 70,000 SF

UNITS: 50 | COMMERCIAL: 1ST AND 2ND FLOORS

**BUILDING TYPE: HOTEL** 

TYPE OF CONSTRUCTION: GROUND UP

GROSS SQ. FT.: 20,000 SF

STORIES BUILT: 10 | ROOMS: 64

**BUILDING TYPE: HOTEL** 