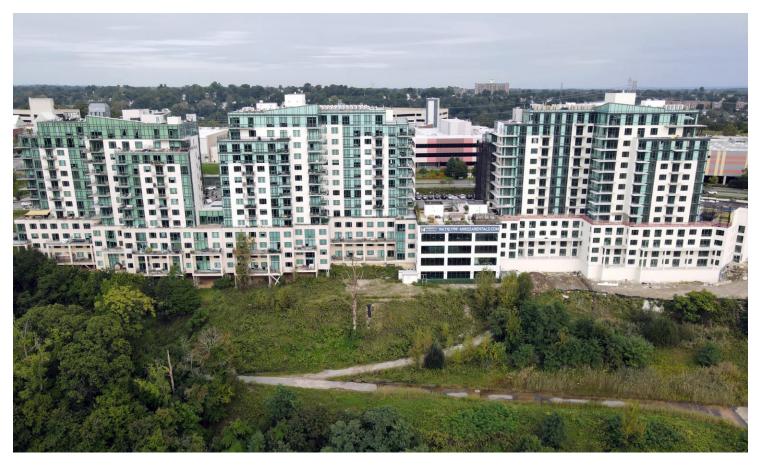

## 701 RIDGE HILL BLVD (TOWER III) | YONKERS NY

**BUILDING TYPE: RESIDENTIAL** 

TYPE OF CONSTRUCTION: GROUND UP

GROSS SQ. FT.: 320,000 SF

STORIES BUILT: 14 | UNITS: 180

**BUILDING TYPE: MIXED USE** 

TYPE OF CONSTRUCTION: GROUND UP

GROSS SQ. FT.: 70,000 SF

UNITS: 50 | COMMERCIAL: 1ST AND 2ND FLOORS

**BUILDING TYPE: HOTEL** 

TYPE OF CONSTRUCTION: GROUND UP

GROSS SQ. FT.: 20,000 SF

STORIES BUILT: 10 | ROOMS: 64

**BUILDING TYPE: HOTEL** 